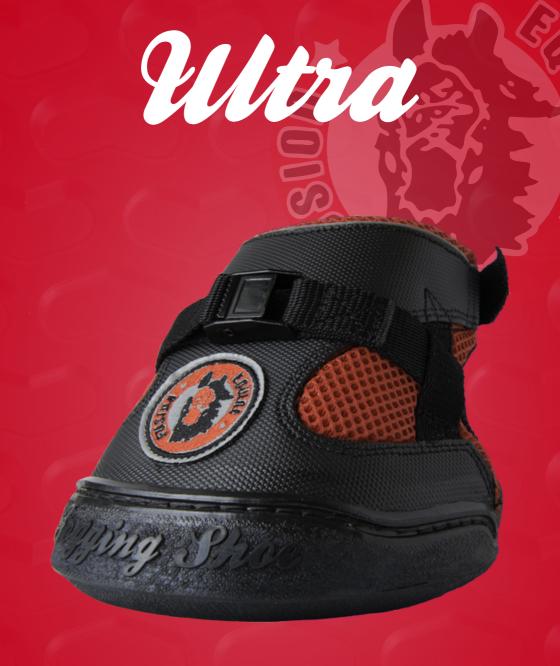

## EQUINE FUSION JOGGING SHOE

www.eqfu.no - facebook.com/EQFUjoggingshoes

Equine Fusion Jogging shoe is a new type of hoof shoe that respects the anatomy, biomechanics and functionality of the hoof, whilst providing protection and support.

Equine Fusion's philosophy is to always develop the best product for the horse. The Ultra Jogging shoe is specially designed for riding on hard surfaces like asphalt.

## Benefits:

- Unique flexible sole that protects and absorbs shock
- Supports natural hoof mechanism
- Closer ground contact
- Unrestricted natural movement of all limbs
- Excellent for rehabilitation of hooves
- Fit's difficult hoof shapes and can be used on deformed hooves
- Machine washable at 40 degrees
- Available in sizes 10-15 in both Red and Black